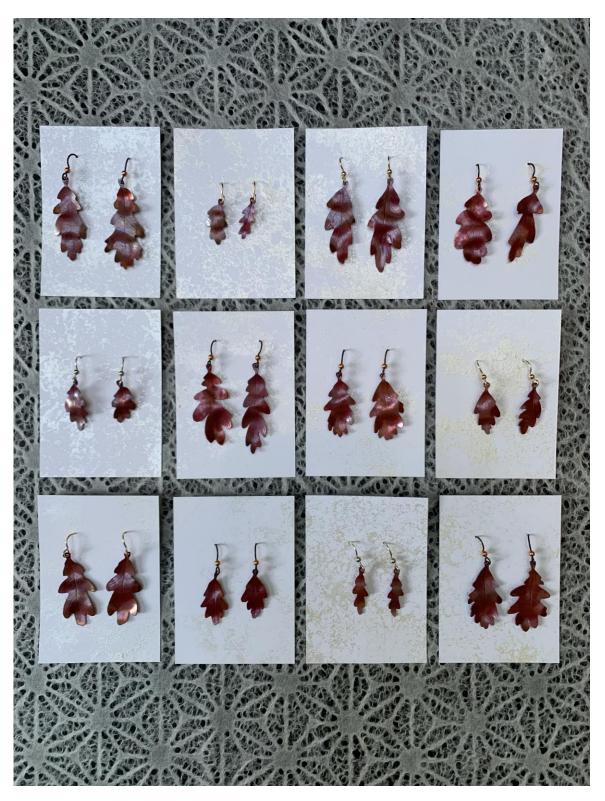

**OAK LEAF EARRINGS \$55.00:** Silver-plated, or 24K gold-plated, or copper with red patina. French wires are sterling silver, gold-filled, or dark niobium.

**DOUBLE-DISK EARRINGS \$60.00:** 14K gold-filled/sterling silver, or silver/dark patinated copper. French wires are sterling silver, gold-filled, or dark niobium, some with small ball element. The two disks swivel freely.