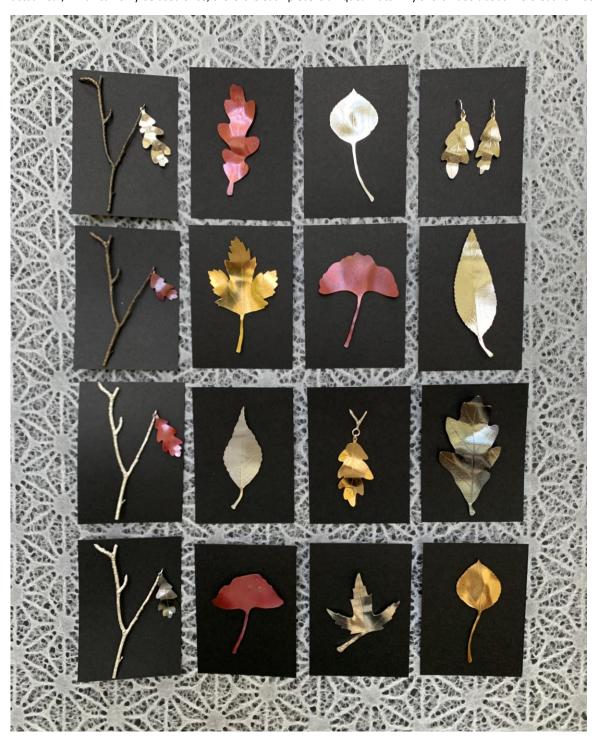

Karen Pierce jewelry available as of January 1, 2021. To purchase call me at 303-674-2104, or email <a href="mailto:karen@karenpierce.com">karen@karenpierce.com</a>. For scale, jewelry cards are 3.5" x 2.5". The leaves are made by embossing copper with a dried leaf. Each piece is made from an actual leaf, which can only be used once; therefore each piece is unique! Watch my short video about *The Creative Process*.

**LEAF PINS \$50.00:** Aspen, Mountain Maple, Oak, Ginkgo, Currant, Ash, Narrowleaf Cottonwood in silver plated, 24K gold plated, or copper with natural red patina. Leaf pins have a single tie-tack-like locking pin-post, twig pins have two of these. **TWIG PINS \$60.00:** Cast bronze or silver twig with small oak leaf in silver-plated, gold-plated, or red patina.

**OAK LEAF EARRINGS \$55.00:** Silver-plated, or 24K gold-plated, or copper with red patina. French wires are sterling silver, gold-filled, or dark niobium.

**DOUBLE-DISK EARRINGS \$60.00:** 14K gold-filled/sterling silver, or silver/dark patinated copper. French wires are sterling silver, gold-filled, or dark niobium, some with small ball element. The two disks swivel freely.