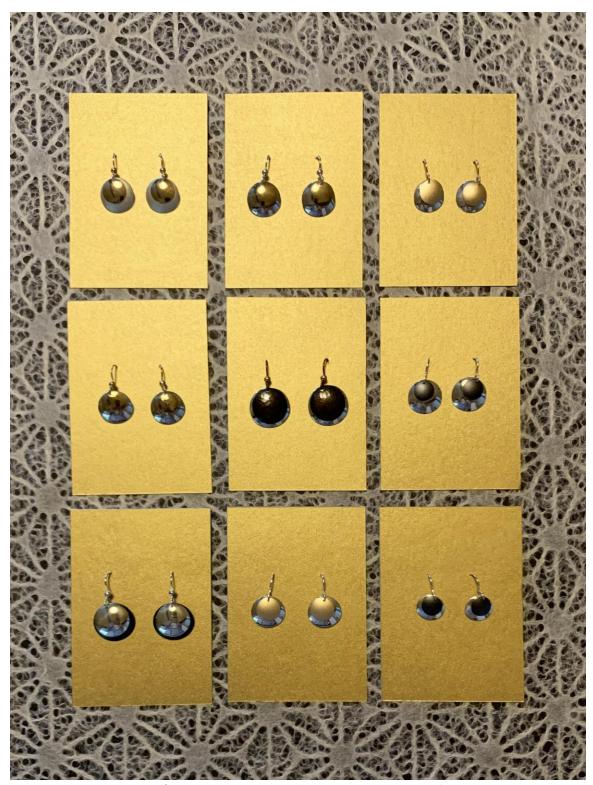

**OAK LEAF EARRINGS \$55.00:** Silver-plated, or 24K gold-plated, or copper with red patina. French wires are sterling silver, gold-filled, or dark niobium.

**DOUBLE-DISK EARRINGS \$60.00:** 14K gold-filled/sterling silver, or silver/dark patinated copper. French wires are sterling silver, gold-filled, or dark niobium, some with small ball element. The two disks swivel freely.